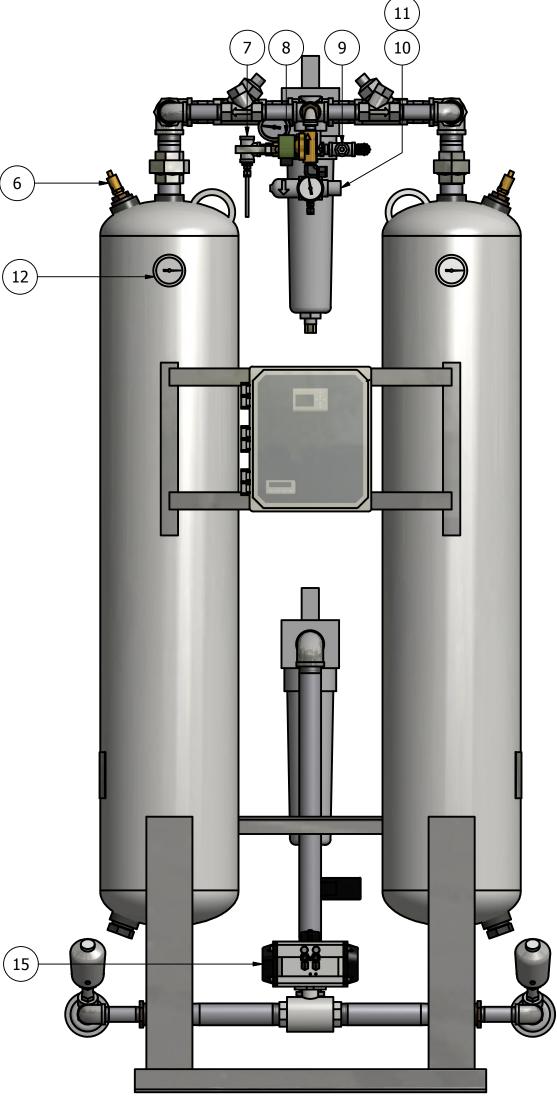

## HRL-0250-1 HEATLESS DESICCANT AIR DRYER GENERAL ARRANGEMENT

SHEET: 2 OF 2

DRAWING NO. AT20-537

REV.

TOLERANCES UNLESS OTHERWISE SPECIFIED:

FRACTIONS =  $\pm$  1/4 "
ANGLES =  $\pm$  3°

INCHES =  $\pm$  1/2 " FINISH = 250 THE SPECIFICATIONS AND DRAWINGS DISCLOSED HEREIN ARE THE SOLE PROPERTY OF ALTEC AIR, AND SHALL NOT BE COPIED OR USED AS THE BASIS FOR SALE OR MANUFACTURE WITHOUT EXPRESS WRITTEN PERMISSION.

| PARTS LIST |         |                              |
|------------|---------|------------------------------|
| ITEM       | QTY     | DESCRIPTION                  |
| 1          | 2       | CHECK VALVE, PURGE           |
| 2          | 1       | PRESSURE REGULATOR, PURGE    |
| 3          | 1       | PRESSURE GAUGE, PURGE        |
| 4          | 2       | CHECK VALVE, OUTLET          |
| 5          | 1       | PARTICULATE AFTER-FILTER     |
| 6          | 2       | RELIEF VALVE, TANK           |
| 7          | 1       | DEW POINT MONITOR (OPTIONAL) |
| 8          | 1       | SOLENOID VALVE, REPRESS      |
| 9          | 1       | MOISTURE INDICATOR           |
| 10         | 1       | PRESSURE REGULATOR, CONTROL  |
| 11         | 1       | PRESSURE GAUGE, CONTROL      |
| 12         | 2       | PRESSURE GAUGE, TANK         |
| 13         | 1       | COALESCER PRE-FILTER         |
| 14         | 1       | TIMED DRAIN                  |
| 15         | 1       | 3 WAY BALL VALVE, INLET      |
| 16         | 2       | ANGLE BODY VALVE, EXHAUST    |
| 17         | 2       | MUFFLER, EXHAUST             |
| 18         | 275 LBS | DESICCANT                    |