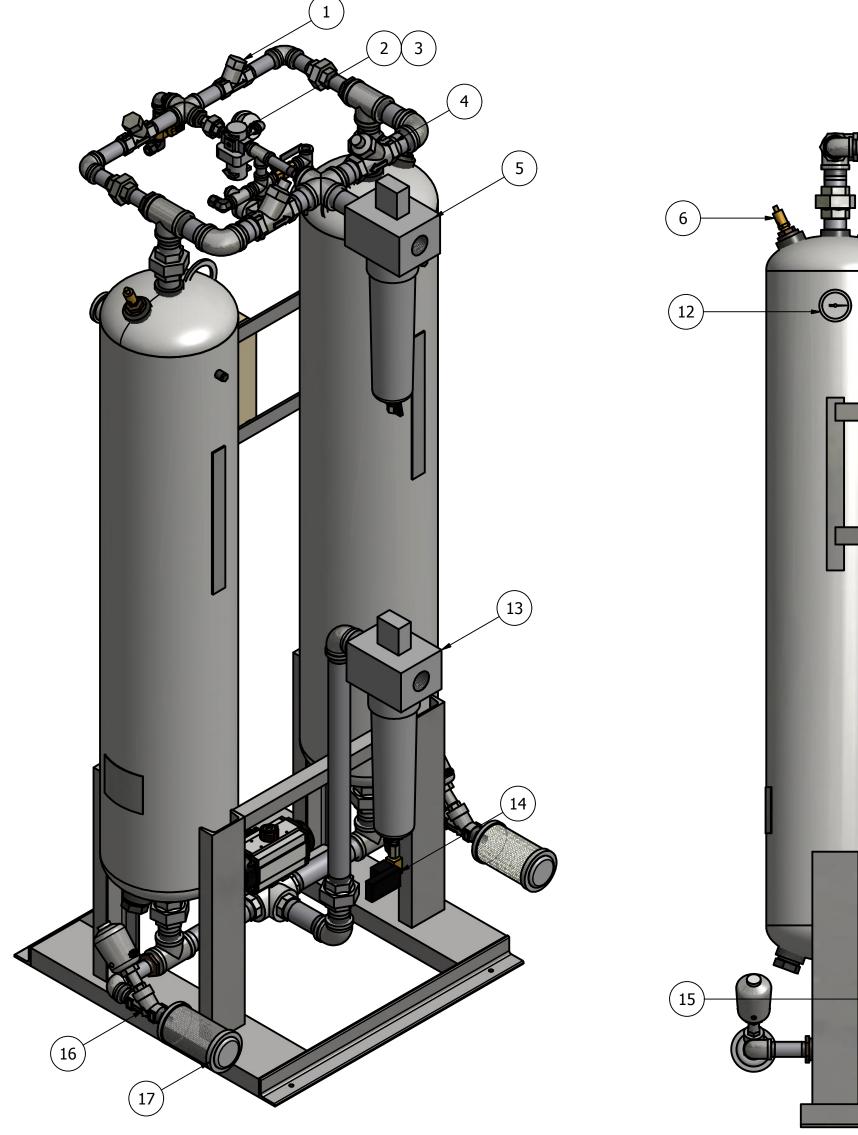

## HRL-0250-1 HEATLESS DESICCANT AIR DRYER GENERAL ARRANGEMENT

SHEET: 2 OF 2

DRAWING NO. AT20-537

REV.

TOLERANCES UNLESS OTHERWISE SPECIFIED:

FRACTIONS =  $\pm$  1/4 "
ANGLES =  $\pm$  3°

INCHES =  $\pm$  1/2 " FINISH = 250 THE SPECIFICATIONS AND DRAWINGS DISCLOSED HEREIN ARE THE SOLE PROPERTY OF ALTEC AIR, AND SHALL NOT BE COPIED OR USED AS THE BASIS FOR SALE OR MANUFACTURE WITHOUT EXPRESS WRITTEN PERMISSION.

| PARTS LIST |         |                              |
|------------|---------|------------------------------|
| ITEM       | QTY     | DESCRIPTION                  |
| 1          | 2       | CHECK VALVE, PURGE           |
| 2          | 1       | PRESSURE REGULATOR, PURGE    |
| 3          | 1       | PRESSURE GAUGE, PURGE        |
| 4          | 2       | CHECK VALVE, OUTLET          |
| 5          | 1       | PARTICULATE AFTER-FILTER     |
| 6          | 2       | RELIEF VALVE, TANK           |
| 7          | 1       | DEW POINT MONITOR (OPTIONAL) |
| 8          | 1       | SOLENOID VALVE, REPRESS      |
| 9          | 1       | MOISTURE INDICATOR           |
| 10         | 1       | PRESSURE REGULATOR, CONTROL  |
| 11         | 1       | PRESSURE GAUGE, CONTROL      |
| 12         | 2       | PRESSURE GAUGE, TANK         |
| 13         | 1       | COALESCER PRE-FILTER         |
| 14         | 1       | TIMED DRAIN                  |
| 15         | 1       | 3 WAY BALL VALVE, INLET      |
| 16         | 2       | ANGLE BODY VALVE, EXHAUST    |
| 17         | 2       | MUFFLER, EXHAUST             |
| 18         | 275 LBS | DESICCANT                    |