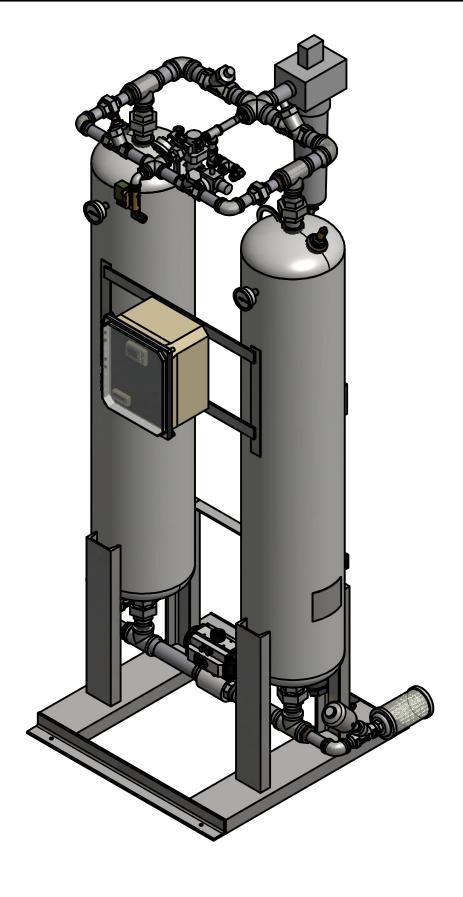

## HRL-0250-1 HEATLESS DESICCANT AIR DRYER GENERAL ARRANGEMENT

AT20-537

ANGLES

REV.

FRACTIONS =± 1/4 "

**TOLERANCES UNLESS** 

OTHERWISE SPECIFIED:

ANGLES =  $\pm$  3° INCHES =  $\pm$  1/2 "