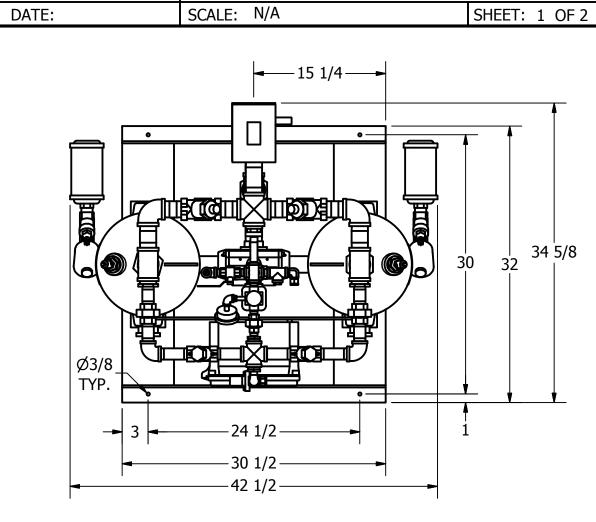

## HRL-0250-1 HEATLESS DESICCANT AIR DRYER GENERAL ARRANGEMENT

AT20-537

ANGLES

REV.

FRACTIONS =± 1/4 "

**TOLERANCES UNLESS** 

OTHERWISE SPECIFIED:

ANGLES =  $\pm$  3° INCHES =  $\pm$  1/2 "

| PARTS LIST |         |                              |
|------------|---------|------------------------------|
| ITEM       | QTY     | DESCRIPTION                  |
| 1          | 2       | CHECK VALVE, PURGE           |
| 2          | 1       | PRESSURE REGULATOR, PURGE    |
| 3          | 1       | PRESSURE GAUGE, PURGE        |
| 4          | 2       | CHECK VALVE, OUTLET          |
| 5          | 1       | PARTICULATE AFTER-FILTER     |
| 6          | 2       | RELIEF VALVE, TANK           |
| 7          | 1       | DEW POINT MONITOR (OPTIONAL) |
| 8          | 1       | SOLENOID VALVE, REPRESS      |
| 9          | 1       | MOISTURE INDICATOR           |
| 10         | 1       | PRESSURE REGULATOR, CONTROL  |
| 11         | 1       | PRESSURE GAUGE, CONTROL      |
| 12         | 2       | PRESSURE GAUGE, TANK         |
| 13         | 1       | COALESCER PRE-FILTER         |
| 14         | 1       | TIMED DRAIN                  |
| 15         | 1       | 3 WAY BALL VALVE, INLET      |
| 16         | 2       | ANGLE BODY VALVE, EXHAUST    |
| 17         | 2       | MUFFLER, EXHAUST             |
| 18         | 275 LBS | DESICCANT                    |