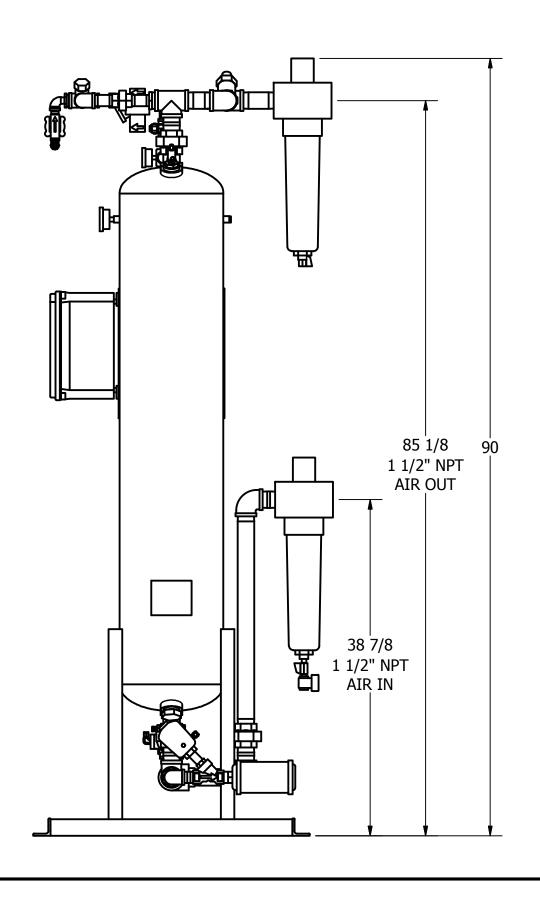

## HRL-0250-1 HEATLESS DESICCANT AIR DRYER GENERAL ARRANGEMENT

SHEET: 2 OF 2

DRAWING NO. AT20-537

REV.

TOLERANCES UNLESS OTHERWISE SPECIFIED:

FRACTIONS =  $\pm$  1/4 "
ANGLES =  $\pm$  3°

INCHES =  $\pm$  1/2 " FINISH = 250 THE SPECIFICATIONS AND DRAWINGS DISCLOSED HEREIN ARE THE SOLE PROPERTY OF ALTEC AIR, AND SHALL NOT BE COPIED OR USED AS THE BASIS FOR SALE OR MANUFACTURE WITHOUT EXPRESS WRITTEN PERMISSION.

| PARTS LIST |         |                              |
|------------|---------|------------------------------|
| ITEM       | QTY     | DESCRIPTION                  |
| 1          | 2       | CHECK VALVE, PURGE           |
| 2          | 1       | PRESSURE REGULATOR, PURGE    |
| 3          | 1       | PRESSURE GAUGE, PURGE        |
| 4          | 2       | CHECK VALVE, OUTLET          |
| 5          | 1       | PARTICULATE AFTER-FILTER     |
| 6          | 2       | RELIEF VALVE, TANK           |
| 7          | 1       | DEW POINT MONITOR (OPTIONAL) |
| 8          | 1       | SOLENOID VALVE, REPRESS      |
| 9          | 1       | MOISTURE INDICATOR           |
| 10         | 1       | PRESSURE REGULATOR, CONTROL  |
| 11         | 1       | PRESSURE GAUGE, CONTROL      |
| 12         | 2       | PRESSURE GAUGE, TANK         |
| 13         | 1       | COALESCER PRE-FILTER         |
| 14         | 1       | TIMED DRAIN                  |
| 15         | 1       | 3 WAY BALL VALVE, INLET      |
| 16         | 2       | ANGLE BODY VALVE, EXHAUST    |
| 17         | 2       | MUFFLER, EXHAUST             |
| 18         | 275 LBS | DESICCANT                    |