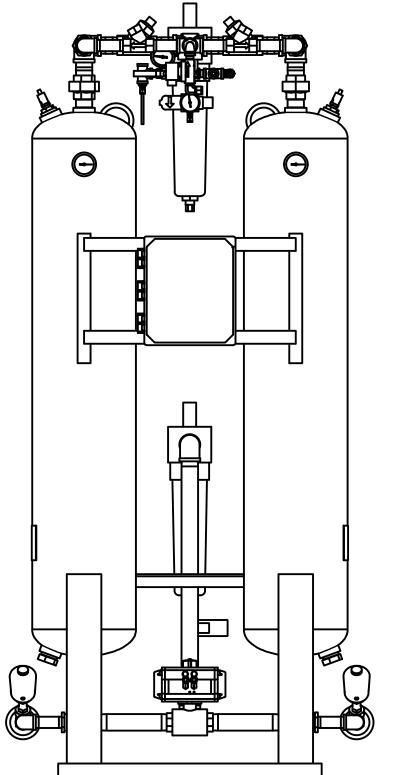

## HRL-0250-1 HEATLESS DESICCANT AIR DRYER GENERAL ARRANGEMENT

AT20-537

ANGLES

REV.

FRACTIONS =± 1/4 "

**TOLERANCES UNLESS** 

OTHERWISE SPECIFIED:

ANGLES =  $\pm$  3° INCHES =  $\pm$  1/2 "

| PARTS LIST |         |                              |
|------------|---------|------------------------------|
| ITEM       | QTY     | DESCRIPTION                  |
| 1          | 2       | CHECK VALVE, PURGE           |
| 2          | 1       | PRESSURE REGULATOR, PURGE    |
| 3          | 1       | PRESSURE GAUGE, PURGE        |
| 4          | 2       | CHECK VALVE, OUTLET          |
| 5          | 1       | PARTICULATE AFTER-FILTER     |
| 6          | 2       | RELIEF VALVE, TANK           |
| 7          | 1       | DEW POINT MONITOR (OPTIONAL) |
| 8          | 1       | SOLENOID VALVE, REPRESS      |
| 9          | 1       | MOISTURE INDICATOR           |
| 10         | 1       | PRESSURE REGULATOR, CONTROL  |
| 11         | 1       | PRESSURE GAUGE, CONTROL      |
| 12         | 2       | PRESSURE GAUGE, TANK         |
| 13         | 1       | COALESCER PRE-FILTER         |
| 14         | 1       | TIMED DRAIN                  |
| 15         | 1       | 3 WAY BALL VALVE, INLET      |
| 16         | 2       | ANGLE BODY VALVE, EXHAUST    |
| 17         | 2       | MUFFLER, EXHAUST             |
| 18         | 275 LBS | DESICCANT                    |